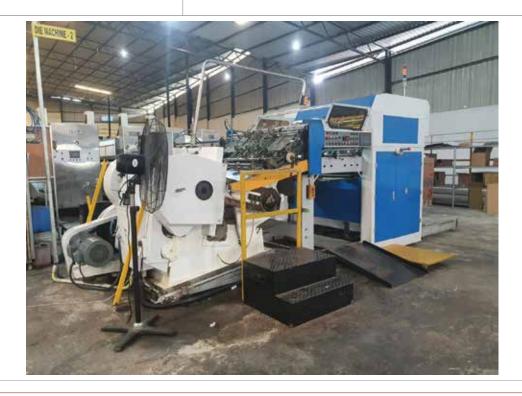

Machinery purchases for the manufacturing plant shall be done in two phases as listed out below:

Table 1-5: New Machinery to be purchased for the new plant

|   | MACHINE                                                  | DESCRIPTION                                                                                                                                                                                                                                                                                                                                                                                                                                                                           |
|---|----------------------------------------------------------|---------------------------------------------------------------------------------------------------------------------------------------------------------------------------------------------------------------------------------------------------------------------------------------------------------------------------------------------------------------------------------------------------------------------------------------------------------------------------------------|
|   |                                                          | PHASE 1                                                                                                                                                                                                                                                                                                                                                                                                                                                                               |
| 1 | Fully Automatic 5ply Corrugated<br>Board Production Line | This is the main component in the series of machines required in a corrugated plant. The machine will have a working width of 1.8 meters and a design speed of over 200m/min                                                                                                                                                                                                                                                                                                          |
|   |                                                          |                                                                                                                                                                                                                                                                                                                                                                                                                                                                                       |
| 2 | 4 Colour Flexo Folder Gluer                              | All in one in-liner printer this will be a fully automated computer controlled and remote monitoring system with memory function. Design speed of more than 200pieces / minute. This machine will print according to the design and colour the customer require and automatically fold and glue the carton to make it a finished product, thereafter the same machine will count and bundle according to the specified number where the bundles can be loaded to trucks for delivery. |