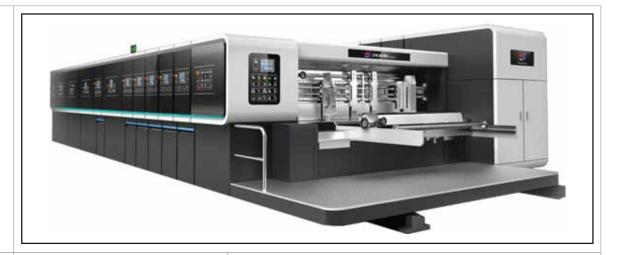

Machinery purchases for the manufacturing plant shall be done in two phases as listed out below:

Table 1-5: New Machinery to be purchased for the new plant

|   | MACHINE                                                  | DESCRIPTION                                                                                                                                                                                                                                                                                                                                                                                                                                                                           |
|---|----------------------------------------------------------|---------------------------------------------------------------------------------------------------------------------------------------------------------------------------------------------------------------------------------------------------------------------------------------------------------------------------------------------------------------------------------------------------------------------------------------------------------------------------------------|
|   |                                                          | PHASE 1                                                                                                                                                                                                                                                                                                                                                                                                                                                                               |
| 1 | Fully Automatic 5ply Corrugated<br>Board Production Line | This is the main component in the series of machines required in a corrugated plant. The machine will have a working width of 1.8 meters and a design speed of over 200m/min                                                                                                                                                                                                                                                                                                          |
|   |                                                          |                                                                                                                                                                                                                                                                                                                                                                                                                                                                                       |
| 2 | 4 Colour Flexo Folder Gluer                              | All in one in-liner printer this will be a fully automated computer controlled and remote monitoring system with memory function. Design speed of more than 200pieces / minute. This machine will print according to the design and colour the customer require and automatically fold and glue the carton to make it a finished product, thereafter the same machine will count and bundle according to the specified number where the bundles can be loaded to trucks for delivery. |