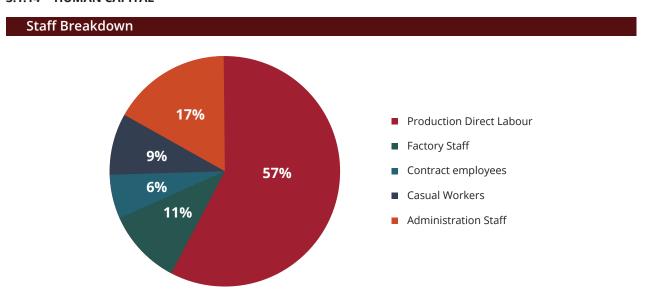

Please refer Section 3.15 for reasons for the fluctuating returns of the Company over the reported period

<sup>&</sup>lt;sup>1</sup> Weighted average number of shares used for EPS calculation is 250,000,000 shares