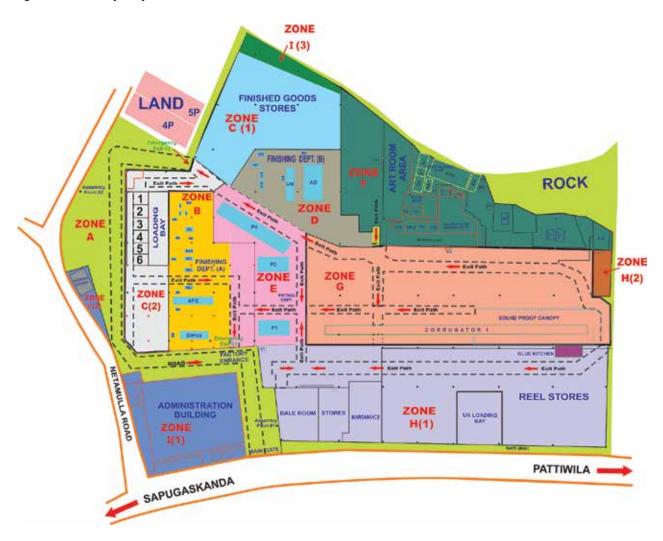

# 1.2.1 Investment in the Manufacturing Facility

Over the last 10 years Ex-pack has been supplying corrugated cartons to their customers through their current manufacturing facility which is over 145,000 sq. However, with the increase in the number of clients and change in requirements of each of these clients during the recent years the current manufacturing facility has not been able to fully cater to this demand due to the production capacity of the factory being capped at 2,750 MT per month. To combat this challenge, the company has set up a temporary manufacturing facility which is over 30,000 sq. to cater to orders of small quantities. However, the Management believes that the current facility, along with the temporary facility would not be able to cater to the demand in the long term.

The total extent of the area of the manufacturing facility is expected to be 300,000 sqft and the Company has commenced evaluating potential locations for the facility. The acquisition will be carried out at the prevailing market value pursuant to obtaining a valuation estimate from an independent valuer. Further, Ex-pack will be required to obtain necessary approvals including building approval from relevant local authorities of the location where the facility will be set up.

This new facility will be Sri Lanka's largest state of the art corrugated factory with a floor area exceeding 300,000 square feet.¹ The facility will be constructed in a 10acre land which will be acquired by the Company considering all environmental, sustainable, and modern building concepts. In-line with Green Building with LEED Certification. This will ensure minimal impact on occupant health and the natural environment and deliver high resource efficiency throughout its life cycle. This helps the organization to design and build structures and operations integrated with environmental responsibility.