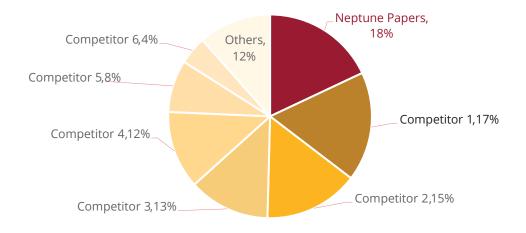

n Sri Lanka. Neptune exports c. 80% of the wastepaper collection, which trade at globally competitive prices. In addition, Neptune offers value-add services of disposing confidential documents and managing end-to-end waste disposal for corporates. Hence, while the largest operation is largely a trading business, Neptune has managed to maintain net profit margins at 3.6% in FY21. While the prevailing lockdowns and work-from-home initiatives have impacted supply, we believe that with growth in business activity, Neptune's market leading position in providing complete solutions and strong focus on managing profitability would continue to drive growth in 2021-2025E, adding value to the group's bottom line.

Figure 4-6: Neptune leads an oligopolistic market in wastepaper collection and export



Source: Company Data, ASA Analysis

Index Pts

32,000

31,000

30,000

29,000

27,000

26,000

25,000

25,000

War-27

War-21

Figure 4-7 : Global wastepaper prices have surged amidst the pandemic, but we expect a moderation from 2022 onwards

Source: Wastepaper composite index by Paperfiber, ASA analysis

# 4.4 RISING PAPER PRICES IMPACT INPUT COSTS, BUT EX-PACK HAS BEEN ABLE TO REPRICE THE PRODUCTS IN A TIMELY MANNER TO MAINTAIN MARGINS

Paper accounts for c. 60-65% of the input costs for Ex-pack, and given the homogenous nature of the product, we believe that the cost structure remains uniform across the sector. Most recently, COVID-19 related headwinds have put pressure on input material such as Kraft paper for corrugated manufacturers. Ex-pack imports 60% of its paper requirement fr