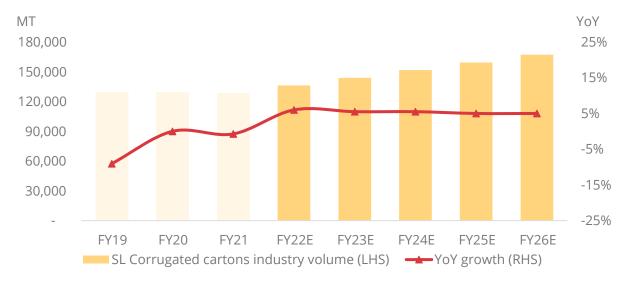

anka's economic growth to average 5.0%¹ over 2021-2025E period after recovering from the impact of COVID-19. With approx. 70%² of GDP driven by consumer spending, we expect consumer businesses growth to be closely linked to overall economic growth. In addition, the medium-term economic policies outlined by the government indicate the drive towards maintaining lower consumer taxes and single-digit interest rates³ which would gradually drive consumer-linked businesses. As a result, we expect the consumer-linked businesses such as food and beverage, dairy, packaged goods to experience higher demand, and along with it, the corrugated packaging industry to see continued stable growth through 2021-2025E.

Figure 3-1: Corrugated cartons industry volume forecasted to grow at 5.4% CAGR 2020-2025E



Note: FY19-FY21 historic data for the industry are calculated using Ex-pack's volumes Source: Ex-pack company reports, Packaging South Asia, ASA Analysis

Figure 3-2: Consumer spending remains the largest driver of GDP



Source: Department of Census and Statistics, ASA Analysis

<sup>&</sup>lt;sup>1</sup> ASA ESTIMATES

<sup>&</sup>lt;sup>2</sup> DEPARTMENT OF CENSUS AND STATISTICS

<sup>&</sup>lt;sup>3</sup> ECONOMYNEXT, 2021

Figure 3-3: Rising income levels drive consumption towards more packaged goods, dairy, and meat items, further driving the need for packaging



Source: Department of Census and Statistics - HIES 2016, ASA Analysis

# 3.3 EXPORTS PROVIDE A STRONG GROWTH POTENTIAL FOR THE CORRUGATED PACKAGING SECTOR

Sri Lankan goods exports have grown at an 8.4% CAGR over 2009-20