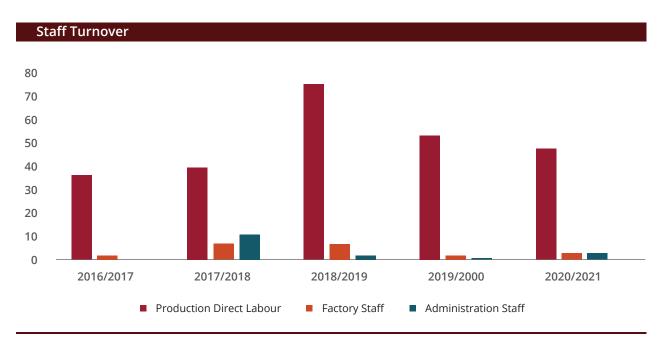

Please refer Section 3.15 for reasons for the fluctuating returns of the Company over the reported period

<sup>&</sup>lt;sup>1</sup> Weighted average number of shares used for EPS calculation is 250,000,000 shares