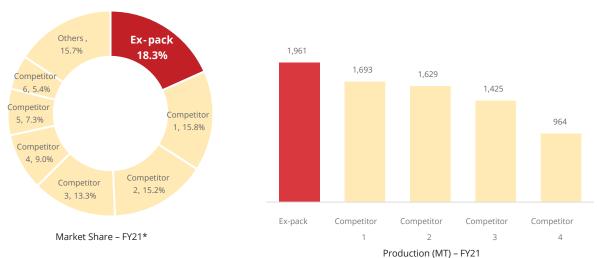

# 1.2.1 Investment in the Manufacturing Facility

Over the last 10 years Ex-pack has been supplying corrugated cartons to their customers through their current manufacturing facility which is over 145,000 sq. However, with the increase in the number of clients and change in requirements of each of these clients during the recent years the current manufacturing facility has not been able to fully cater to this demand due to the production capacity of the factory being capped at 2,750 MT per month. To combat this challenge, the company has set up a temporary manufacturing facility which is over 30,000 sq. to cater to orders of small quantities. However, the Management believes that the current facility, along with the temporary facility would not be able to cater to the demand in the long term.

Considering the above factors, Ex-pack has decided to set up a new manufacturing facility with a capacity of 4,000 MT per month and has decided to fund the above expansion through the funds raised through an Initial Public Offering. The Company intends to finance the LKR 700 Mn of the total capital outlay for this purpose by utilising the proceeds of the Offer for Subscription with the remainder being funded via the sources listed out in Table 1-3.