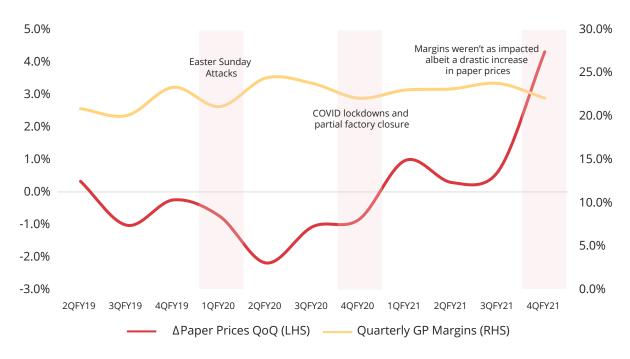

relationships built on service standards, adherence to specifications, and agreements on uninterrupted supply which creates a sticky relationship with buyers. Therefore, as evidenced in the past, we note that Ex-pack would be able to pass down input cost increases promptly without impacting profitability. Ex-pack's ability is evident from the stable margins demonstrated between 4QFY20 – 3QFY21 amid volatile global prices - notwithstanding the impacts of one-off events and macro-economic shocks.

Ex-pack fulfills more than half of the carton requirements of some clients, while also supporting them based on their production plans at times. Therefore, the service dependence is relatively high.

Figure 4-8: Ex-pack has managed to maintain gross margins through the previous paper price cycles



Source: RSI Paper, Ex-pack company financials, ASA analysis

#### 5 **FORECASTED FINANCIAL STATEMENTS**

#### CONSOLIDATED INCOME STATEMENT 5.1

| Ex-pack Corrugated Cartons Ltd                     | FY20              | FY21    | FY22E <sup>7</sup> | FY23E   | FY24E   | FY25E             | FY26E            |
|----------------------------------------------------|-------------------|---------|--------------------|---------|---------|-------------------|------------------|
| Income Statement in LKR 'mn                        |                   |         |                    |         |         |                   |                  |
| Revenue                                            | 4,600             | 4,784   | 5,867              | 6,456   | 7,692   | 8,851             | 9,532