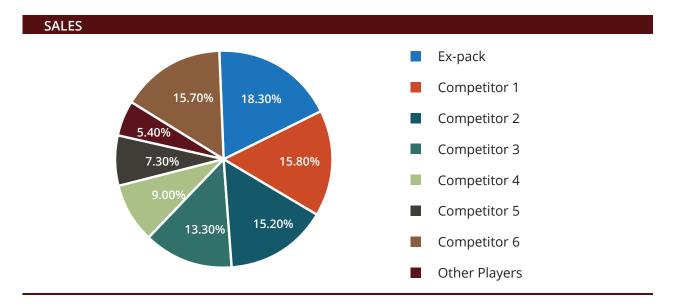

s.

The Investors are advised to read the following summary with the risk factors included in Section 3.7.2 and the details about Ex-pack Corrugated Cartons Limited and its Financial Statements included in this Prospectus.

## **01. QUALITATIVE FACTORS**

## **Market Leader in the Corrugated Cartons Industry**

Ex-pack is the market leader in the corrugated cartons industry in Sri Lanka<sup>1</sup>. Whilst there are few other players in the market, Ex-pack has been able to lead the industry with close to market share of 18.3% in 2021. Ex-pack has been able to achieve this due to the flawless quality of its products and services that has been maintain throughout over the decade. This has paved the way for Ex-pack to become a trusted and reliable supplier to their customers over the years.



#### **Caters to a Diverse Consumer Base**

The company is primarily a B2B supplier with both, local and foreign consumers. Ex-pack's current customer portfolio includes a vast array of businesses ranging from FMCG, pharmaceuticals, food manufacturers, tea exporters, apparel manufacturers, fruits/vegetables exporters, bicycle manufacturers and seafood exporters. The Company is also a direct exporter to several countries both within and outside the Asia-Pacific region including Maldives, Qatar, Republic Union, Seychelles, Madagascar, Iraq, India and the United States of America.

<sup>&</sup>lt;sup>1</sup> According to the management estimates on the production volumes of competitors Ex-pack accounts for 18.3% share of the corrugated cartons.

#### Led by a team of experienced professiona