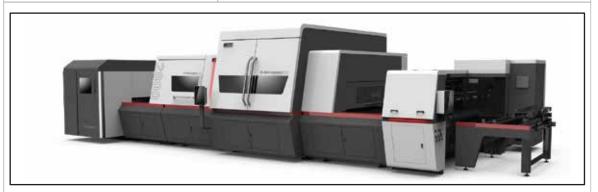

Machinery purchases for the manufacturing plant shall be done in two phases as listed out below:

Table 1-5: New Machinery to be purchased for the new plant

|   | MACHINE                                                  | DESCRIPTION                                                                                                                                                                                                                                                                                                                                                                                                                                                                           |
|---|----------------------------------------------------------|---------------------------------------------------------------------------------------------------------------------------------------------------------------------------------------------------------------------------------------------------------------------------------------------------------------------------------------------------------------------------------------------------------------------------------------------------------------------------------------|
|   |                                                          | PHASE 1                                                                                                                                                                                                                                                                                                                                                                                                                                                                               |
| 1 | Fully Automatic 5ply Corrugated<br>Board Production Line | This is the main component in the series of machines required in a corrugated plant. The machine will have a working width of 1.8 meters and a design speed of over 200m/min                                                                                                                                                                                                                                                                                                          |
|   |                                                          |                                                                                                                                                                                                                                                                                                                                                                                                                                                                                       |
| 2 | 4 Colour Flexo Folder Gluer                              | All in one in-liner printer this will be a fully automated computer controlled and remote monitoring system with memory function. Design speed of more than 200pieces / minute. This machine will print according to the design and colour the customer require and automatically fold and glue the carton to make it a finished product, thereafter the same machine will count and bundle according to the specified number where the bundles can be loaded to trucks for delivery. |