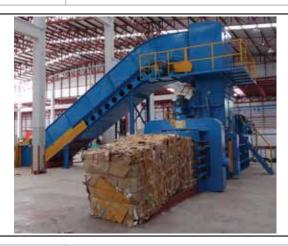

Machinery purchases for the manufacturing plant shall be done in two phases as listed out below:

Table 1-5: New Machinery to be purchased for the new plant

|   | MACHINE                                                  | DESCRIPTION                                                                                                                                                                                                                                                                                                                                                                                                                                                                           |
|---|----------------------------------------------------------|---------------------------------------------------------------------------------------------------------------------------------------------------------------------------------------------------------------------------------------------------------------------------------------------------------------------------------------------------------------------------------------------------------------------------------------------------------------------------------------|
|   |                                                          | PHASE 1                                                                                                                                                                                                                                                                                                                                                                                                                                                                               |
| 1 | Fully Automatic 5ply Corrugated<br>Board Production Line | This is the main component in the series of machines required in a corrugated plant. The machine will have a working width of 1.8 meters and a design speed of over 200m/min                                                                                                                                                                                                                                                                                                          |
|   |                                                          |                                                                                                                                                                                                                                                                                                                                                                                                                                                                                       |
| 2 | 4 Colour Flexo Folder Gluer                              | All in one in-liner printer this will be a fully automated computer controlled and remote monitoring system with memory function. Design speed of more than 200pieces / minute. This machine will print according to the design and colour the customer require and automatically fold and glue the carton to make it a finished product, thereafter the same machine will count and bundle according to the specified number where the bundles can be loaded to trucks for delivery. |

3 Automatic Die cutter with Stripping unit

This automatic die cutter is used for making value-added boxes with different shapes and designs. Apart from the regular slotted cartons all other special type of boxes, such as pizza boxes, wrappers for ceramic tiles, chick boxes, etc. are manufacture using this machine. It has both, a die cut option as well as a stripping function which reduces additional labour usage.