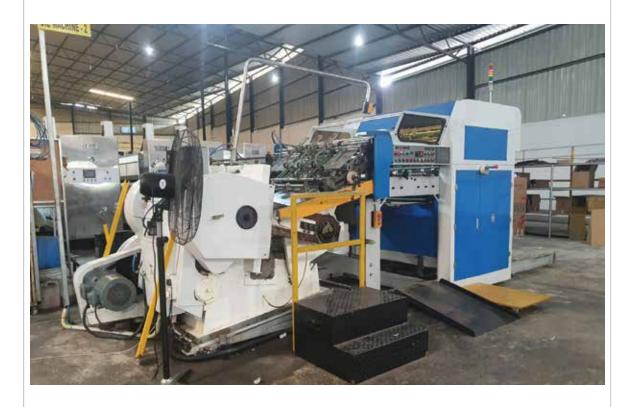

Machinery purchases for the manufacturing plant shall be done in two phases as listed out below:

Table 1-5: New Machinery to be purchased for the new plant

|   | MACHINE                                                  | DESCRIPTION                                                                                                                                                                                                                                                                                                                                                                                                                                                                           |
|---|----------------------------------------------------------|---------------------------------------------------------------------------------------------------------------------------------------------------------------------------------------------------------------------------------------------------------------------------------------------------------------------------------------------------------------------------------------------------------------------------------------------------------------------------------------|
|   |                                                          | PHASE 1                                                                                                                                                                                                                                                                                                                                                                                                                                                                               |
| 1 | Fully Automatic 5ply Corrugated<br>Board Production Line | This is the main component in the series of machines required in a corrugated plant. The machine will have a working width of 1.8 meters and a design speed of over 200m/min                                                                                                                                                                                                                                                                                                          |
|   |                                                          |                                                                                                                                                                                                                                                                                                                                                                                                                                                                                       |
| 2 | 4 Colour Flexo Folder Gluer                              | All in one in-liner printer this will be a fully automated computer controlled and remote monitoring system with memory function. Design speed of more than 200pieces / minute. This machine will print according to the design and colour the customer require and automatically fold and glue the carton to make it a finished product, thereafter the same machine will count and bundle according to the specified number where the bundles can be loaded to trucks for delivery. |

3 Automatic Die cutter with Stripping unit

This automatic die cutter is used for making value-added boxes with different shapes and designs. Apart from the regular slotted cartons all other special type of boxes, such as pizza boxes, wrappers for ceramic tiles, chick boxes, etc. are manufacture using this machine. It has both, a die cut option as well as a stripping function which reduces additional labour usage.