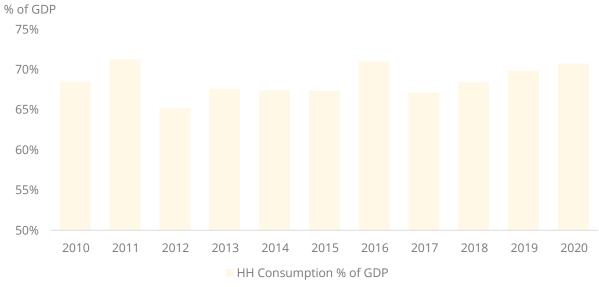

o overall economic growth. In addition, the medium-term economic policies outlined by the government indicate the drive towards maintaining lower consumer taxes and single-digit interest rates³ which would gradually drive consumer-linked businesses. As a result, we expect the consumer-linked businesses such as food and beverage, dairy, packaged goods to experience higher demand, and along with it, the corrugated packaging industry to see continued stable growth through 2021-2025E.

Figure 3-1: Corrugated cartons industry volume forecasted to grow at 5.4% CAGR 2020-2025E



Note: FY19-FY21 historic data for the industry are calculated using Ex-pack's volumes Source: Ex-pack company reports, Packaging South Asia, ASA Analysis

Figure 3-2: Consumer spending remains the largest driver of GDP



Source: Department of Census and Statistics, ASA Analysis

<sup>&</sup>lt;sup>1</sup> ASA ESTIMATES

<sup>&</sup>lt;sup>2</sup> DEPARTMENT OF CENSUS AND STATISTICS

<sup>&</sup>lt;sup>3</sup> ECONOMYNEXT, 2021

Figure 3-3: Rising income levels drive consumption towards more packaged goods, dairy, and meat items, further driving the need for packaging



Source: Department of Census and Statistics - HIES 2016, ASA Analysis

# 3.3 EXPORTS PROVIDE A STRONG GROWTH POTENTIAL FOR THE CORRUGATED PACKAGING SECTOR

Sri Lankan goods exports have grown at an 8.4% CAGR over 2009-2019 (excluding 2020 as it is an exceptional year with COVID-19) with Textiles and Garments, Tea, and Rubber products accounting for 65.0% of total export revenue. The government, in 2019 set up a strong mandate to drive exp