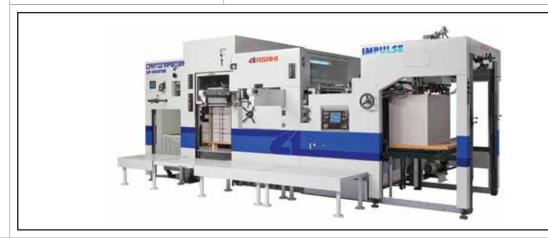

3 Automatic Die cutter with Stripping unit

This automatic die cutter is used for making value-added boxes with different shapes and designs. Apart from the regular slotted cartons all other special type of boxes, such as pizza boxes, wrappers for ceramic tiles, chick boxes, etc. are manufacture using this machine. It has both, a die cut option as well as a stripping function which reduces additional labour usage.