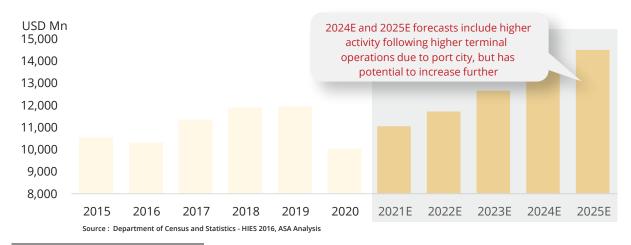

# 1.2.1 Investment in the Manufacturing Facility

Over the last 10 years Ex-pack has been supplying corrugated cartons to their customers through their current manufacturing facility which is over 145,000 sq. However, with the increase in the number of clients and change in requirements of each of these clients during the recent years the current manufacturing facility has not been able to fully cater to this demand due to the production capacity of the factory being capped at 2,750 MT per month. To combat this challenge, the company has set up a temporary manufacturing facility which is over 30,000 sq. to cater to orders of small quantities. However, the Management believes that the current facility, along with the temporary facility would not be able to cater to the demand in the long term.

Considering the above factors, Ex-pack has decided to set up a new manufacturing facility with a capacity of 4,000 MT per month and has decided to fund the above expansion through the funds raised through an Initial Public Offering. The Company intends to finance the LKR 700 Mn of the total capital outlay for this purpose by utilising the proceeds of the Offer for Subscription with the remainder being funded via the sources listed out in Table 1-3.

The total extent of the area of the manufacturing facility is expected to be 300,000 sqft and the Company has commenced evaluating potential locations for the facility. The acquisition will be carried out at the prevailing market value pursuant to obtaining a valuation estimate from an independent valuer. Further, Ex-pack will be required to obtain necessary approvals including building approval from relevant local authorities of the location where the facility will be set up.

The commencement of construction work has been scheduled for Q3 of FY22 and is expected to be completed in Q2 of FY23. Furthermore, Ex-pack intends to secure quotations from suppliers and contractors in order to set up the plant, purchase machinery and other equipment via a competitive bidding process as and when the Company initiates the design and tendering process for the facility upon raising the requisite funds through the Offer for Subscription. Ex-pack, together with internal parties and external consultants (to the extent required) would possess the necessary knowledge and expertise to evaluate and identify the most suitable configuration and proposition for this expansion project.