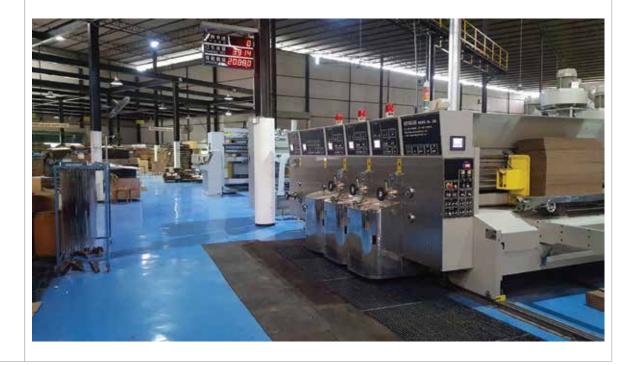

Machinery purchases for the manufacturing plant shall be done in two phases as listed out below:

Table 1-5: New Machinery to be purchased for the new plant

|   | MACHINE                                                  | DESCRIPTION                                                                                                                                                                                                                                                                                                                                                                                                                                                                           |
|---|----------------------------------------------------------|---------------------------------------------------------------------------------------------------------------------------------------------------------------------------------------------------------------------------------------------------------------------------------------------------------------------------------------------------------------------------------------------------------------------------------------------------------------------------------------|
|   |                                                          | PHASE 1                                                                                                                                                                                                                                                                                                                                                                                                                                                                               |
| 1 | Fully Automatic 5ply Corrugated<br>Board Production Line | This is the main component in the series of machines required in a corrugated plant. The machine will have a working width of 1.8 meters and a design speed of over 200m/min                                                                                                                                                                                                                                                                                                          |
|   |                                                          |                                                                                                                                                                                                                                                                                                                                                                                                                                                                                       |
| 2 | 4 Colour Flexo Folder Gluer                              | All in one in-liner printer this will be a fully automated computer controlled and remote monitoring system with memory function. Design speed of more than 200pieces / minute. This machine will print according to the design and colour the customer require and automatically fold and glue the carton to make it a finished product, thereafter the same machine will count and bundle according to the specified number where the bundles can be loaded to trucks for delivery. |

3 Automatic Die cutter with Stripping unit

This automatic die cutter is used for making value-added boxes with different shapes and designs. Apart from the regular slotted cartons all other special type of boxes, such as pizza boxes, wrappers for ceramic tiles, chick boxes, etc. are manufacture using this machine. It has both, a die cut option as well as a stripping function which reduces additional labour usage.