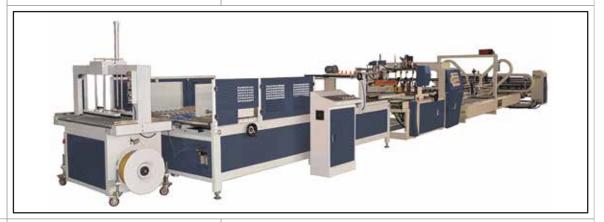

Machinery purchases for the manufacturing plant shall be done in two phases as listed out below:

Table 1-5: New Machinery to be purchased for the new plant

|   | MACHINE                                                  | DESCRIPTION                                                                                                                                                                                                                                                                                                                                                                                                                                                                           |
|---|----------------------------------------------------------|---------------------------------------------------------------------------------------------------------------------------------------------------------------------------------------------------------------------------------------------------------------------------------------------------------------------------------------------------------------------------------------------------------------------------------------------------------------------------------------|
|   |                                                          | PHASE 1                                                                                                                                                                                                                                                                                                                                                                                                                                                                               |
| 1 | Fully Automatic 5ply Corrugated<br>Board Production Line | This is the main component in the series of machines required in a corrugated plant. The machine will have a working width of 1.8 meters and a design speed of over 200m/min                                                                                                                                                                                                                                                                                                          |
|   |                                                          |                                                                                                                                                                                                                                                                                                                                                                                                                                                                                       |
| 2 | 4 Colour Flexo Folder Gluer                              | All in one in-liner printer this will be a fully automated computer controlled and remote monitoring system with memory function. Design speed of more than 200pieces / minute. This machine will print according to the design and colour the customer require and automatically fold and glue the carton to make it a finished product, thereafter the same machine will count and bundle according to the specified number where the bundles can be loaded to trucks for delivery. |

3 Automatic Die cutter with Stripping unit

This automatic die cutter is used for making value-added boxes with different shapes and designs. Apart from the regular slotted cartons all other special type of boxes, such as pizza boxes, wrappers for ceramic tiles, chick boxes, etc. are manufacture using this machine. It has both, a die cut option as well as a stripping function which reduces additional labour usage.