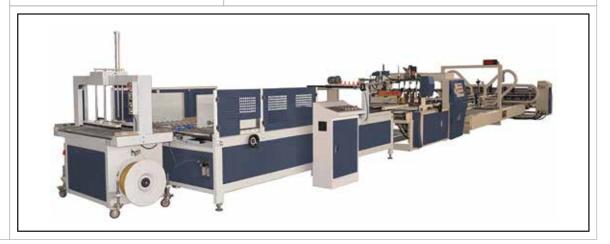

mber where the bundles can be loaded to trucks for delivery. |



3 Automatic Die cutter with Stripping unit

This automatic die cutter is used for making value-added boxes with different shapes and designs. Apart from the regular slotted cartons all other special type of boxes, such as pizza boxes, wrappers for ceramic tiles, chick boxes, etc. are manufacture using this machine. It has both, a die cut option as well as a stripping function which reduces additional labour usage.



4 Automatic Folder Gluer

This auto folder gluer is used in the finishing line to glue cartons at a higher speed. Unlike the traditional gluer, this can fold, align and paste the cartons rapidly. This machine can paste 150 pieces / minute and is fully computer controlled with a remote troubleshooting function.



## 5 Automatic Baling Machine

Waste generated from the corrugation and conversion area will be transported via high- speed cutter blower system to this machine, where the baler will keep a collecting the shredded waste in the hopper, while extracting the dust into the filer bags provided along the machine. Advance PLC controlled mechanism.



6 Fully Automatic Glue Kitchen

A glue kitchen is a key supporting equipment in the board manufacturing process. This machine prepares glue according to the given formula and supplies it to the main line according to the re predetermined levels. This machine maintains the required viscosity levels and keeps the user updated on the progress of the glue level. This unit can handle multiple glue formulas and high-speed glue preparation.



7 Auxiliary