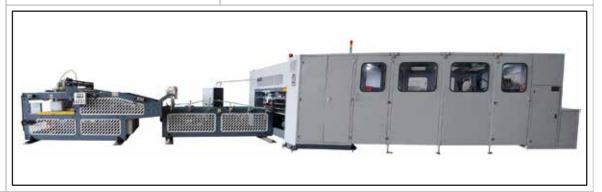

Machinery purchases for the manufacturing plant shall be done in two phases as listed out below:

Table 1-5: New Machinery to be purchased for the new plant

|   | MACHINE                                                  | DESCRIPTION                                                                                                                                                                                                                                                                                                                                                                                                                                                                           |
|---|----------------------------------------------------------|---------------------------------------------------------------------------------------------------------------------------------------------------------------------------------------------------------------------------------------------------------------------------------------------------------------------------------------------------------------------------------------------------------------------------------------------------------------------------------------|
|   |                                                          | PHASE 1                                                                                                                                                                                                                                                                                                                                                                                                                                                                               |
| 1 | Fully Automatic 5ply Corrugated<br>Board Production Line | This is the main component in the series of machines required in a corrugated plant. The machine will have a working width of 1.8 meters and a design speed of over 200m/min                                                                                                                                                                                                                                                                                                          |
|   |                                                          |                                                                                                                                                                                                                                                                                                                                                                                                                                                                                       |
| 2 | 4 Colour Flexo Folder Gluer                              | All in one in-liner printer this will be a fully automated computer controlled and remote monitoring system with memory function. Design speed of more than 200pieces / minute. This machine will print according to the design and colour the customer require and automatically fold and glue the carton to make it a finished product, thereafter the same machine will count and bundle according to the specified number where the bundles can be loaded to trucks for delivery. |

3 Automatic Die cutter with Stripping unit

This automatic die cutter is used for making value-added boxes with different shapes and designs. Apart from the regular slotted cartons all other special type of boxes, such as pizza boxes, wrappers for ceramic tiles, chick boxes, etc. are manufacture using this machine. It has both, a die cut option as well as a stripping function which reduces additional labour usage.