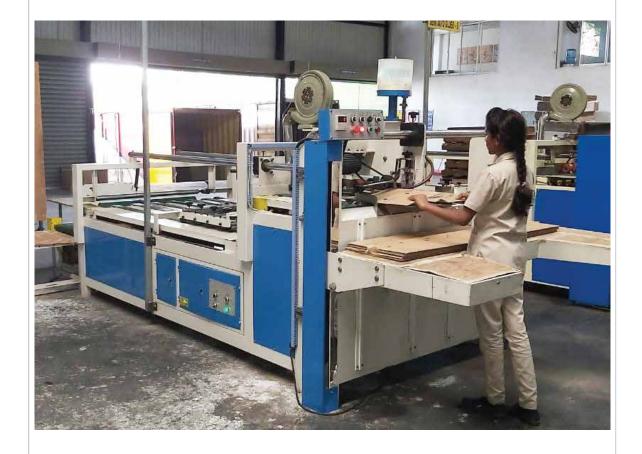

Machinery purchases for the manufacturing plant shall be done in two phases as listed out below:

Table 1-5: New Machinery to be purchased for the new plant

|   | MACHINE                                                  | DESCRIPTION                                                                                                                                                                                                                                                                                                                                                                                                                                                                           |
|---|----------------------------------------------------------|---------------------------------------------------------------------------------------------------------------------------------------------------------------------------------------------------------------------------------------------------------------------------------------------------------------------------------------------------------------------------------------------------------------------------------------------------------------------------------------|
|   |                                                          | PHASE 1                                                                                                                                                                                                                                                                                                                                                                                                                                                                               |
| 1 | Fully Automatic 5ply Corrugated<br>Board Production Line | This is the main component in the series of machines required in a corrugated plant. The machine will have a working width of 1.8 meters and a design speed of over 200m/min                                                                                                                                                                                                                                                                                                          |
|   |                                                          |                                                                                                                                                                                                                                                                                                                                                                                                                                                                                       |
| 2 | 4 Colour Flexo Folder Gluer                              | All in one in-liner printer this will be a fully automated computer controlled and remote monitoring system with memory function. Design speed of more than 200pieces / minute. This machine will print according to the design and colour the customer require and automatically fold and glue the carton to make it a finished product, thereafter the same machine will count and bundle according to the specified number where the bundles can be loaded to trucks for delivery. |

3 Automatic Die cutter with Stripping unit

This automatic die cutter is used for making value-added boxes with different shapes and designs. Apart from the regular slotted cartons all other special type of boxes, such as pizza boxes, wrappers for ceramic tiles, chick boxes, etc. are manufacture using this machine. It has both, a die cut option as well as a stripping function which reduces additional labour usage.