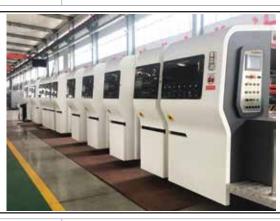

Machinery purchases for the manufacturing plant shall be done in two phases as listed out below:

Table 1-5: New Machinery to be purchased for the new plant

|   | MACHINE                                                  | DESCRIPTION                                                                                                                                                                                                                                                                                                                                                                                                                                                                           |
|---|----------------------------------------------------------|---------------------------------------------------------------------------------------------------------------------------------------------------------------------------------------------------------------------------------------------------------------------------------------------------------------------------------------------------------------------------------------------------------------------------------------------------------------------------------------|
|   |                                                          | PHASE 1                                                                                                                                                                                                                                                                                                                                                                                                                                                                               |
| 1 | Fully Automatic 5ply Corrugated<br>Board Production Line | This is the main component in the series of machines required in a corrugated plant. The machine will have a working width of 1.8 meters and a design speed of over 200m/min                                                                                                                                                                                                                                                                                                          |
|   |                                                          |                                                                                                                                                                                                                                                                                                                                                                                                                                                                                       |
| 2 | 4 Colour Flexo Folder Gluer                              | All in one in-liner printer this will be a fully automated computer controlled and remote monitoring system with memory function. Design speed of more than 200pieces / minute. This machine will print according to the design and colour the customer require and automatically fold and glue the carton to make it a finished product, thereafter the same machine will count and bundle according to the specified number where the bundles can be loaded to trucks for delivery. |

3 Automatic Die cutter with Stripping unit

This automatic die cutter is used for making value-added boxes with different shapes and designs. Apart from the regular slotted cartons all other special type of boxes, such as pizza boxes, wrappers for ceramic tiles, chick boxes, etc. are manufacture using this machine. It has both, a die cut option as well as a stripping function which reduces additional labour usage.