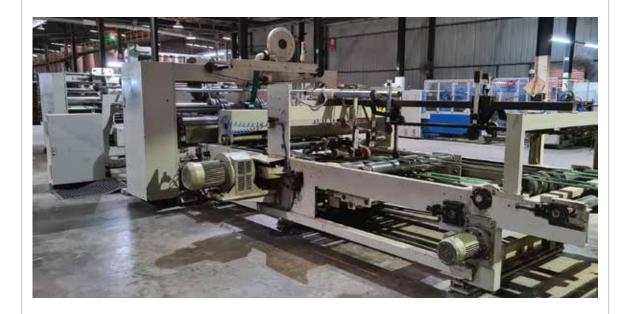

Machinery purchases for the manufacturing plant shall be done in two phases as listed out below:

Table 1-5: New Machinery to be purchased for the new plant

|   | MACHINE                                                  | DESCRIPTION                                                                                                                                                                                                                                                                                                                                                                                                                                                                           |
|---|----------------------------------------------------------|---------------------------------------------------------------------------------------------------------------------------------------------------------------------------------------------------------------------------------------------------------------------------------------------------------------------------------------------------------------------------------------------------------------------------------------------------------------------------------------|
|   |                                                          | PHASE 1                                                                                                                                                                                                                                                                                                                                                                                                                                                                               |
| 1 | Fully Automatic 5ply Corrugated<br>Board Production Line | This is the main component in the series of machines required in a corrugated plant. The machine will have a working width of 1.8 meters and a design speed of over 200m/min                                                                                                                                                                                                                                                                                                          |
|   |                                                          |                                                                                                                                                                                                                                                                                                                                                                                                                                                                                       |
| 2 | 4 Colour Flexo Folder Gluer                              | All in one in-liner printer this will be a fully automated computer controlled and remote monitoring system with memory function. Design speed of more than 200pieces / minute. This machine will print according to the design and colour the customer require and automatically fold and glue the carton to make it a finished product, thereafter the same machine will count and bundle according to the specified number where the bundles can be loaded to trucks for delivery. |

3 Automatic Die cutter with Stripping unit

This automatic die cutter is used for making value-added boxes with different shapes and designs. Apart from the regular slotted cartons all other special type of boxes, such as pizza boxes, wrappers for ceramic tiles, chick boxes, etc. are manufacture using this machine. It has both, a die cut option as well as a stripping function which reduces additional labour usage.