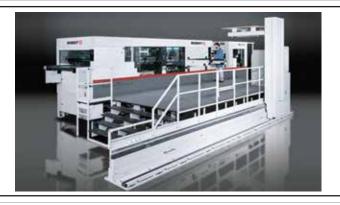

3 Automatic Die cutter with Stripping unit

This automatic die cutter is used for making value-added boxes with different shapes and designs. Apart from the regular slotted cartons all other special type of boxes, such as pizza boxes, wrappers for ceramic tiles, chick boxes, etc. are manufacture using this machine. It has both, a die cut option as well as a stripping function which reduces additional labour usage.