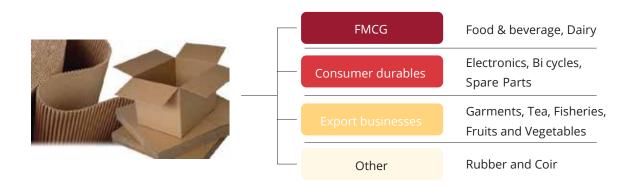

# 1.2.1 Investment in the Manufacturing Facility

Over the last 10 years Ex-pack has been supplying corrugated cartons to their customers through their current manufacturing facility which is over 145,000 sq. However, with the increase in the number of clients and change in requirements of each of these clients during the recent years the current manufacturing facility has not been able to fully cater to this demand due to the production capacity of the factory being capped at 2,750 MT per month. To combat this challenge, the company has set up a temporary manufacturing facility which is over 30,000 sq. to cater to orders of small quantities. However, the Management believes that the current facility, along with the temporary facility would not be able to cater to the demand in the long term.

Considering the above factors, Ex-pack has decided to set up a new manufacturing facility with a capacity of 4,000 MT per month and has decided to fund the above expansion through the funds raised through an Initial Public Offering. The Company intends to finance the LKR 700 Mn of the total capital outlay for this purpose by utilising the proceeds of the Offer for Subscription with the remainder being funded via the sources listed out in Table 1-3.