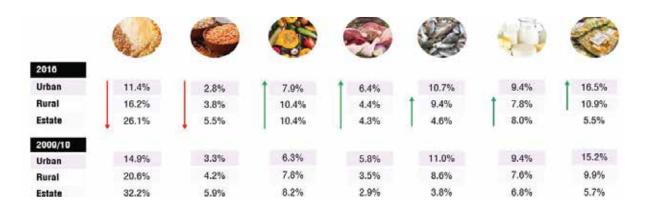

experience higher demand, and along with it, the corrugated packaging industry to see continued stable growth through 2021-2025E.

Figure 3-1: Corrugated cartons industry volume forecasted to grow at 5.4% CAGR 2020-2025E



Note: FY19-FY21 historic data for the industry are calculated using Ex-pack's volumes Source: Ex-pack company reports, Packaging South Asia, ASA Analysis

Figure 3-2: Consumer spending remains the largest driver of GDP



Source: Department of Census and Statistics, ASA Analysis

<sup>&</sup>lt;sup>1</sup> ASA ESTIMATES

<sup>&</sup>lt;sup>2</sup> DEPARTMENT OF CENSUS AND STATISTICS

<sup>&</sup>lt;sup>3</sup> ECONOMYNEXT, 2021

Figure 3-3: Rising income levels drive consumption towards more packaged goods, dairy, and meat items, further driving the need for packaging



Source: Department of Census and Statistics - HIES 2016, ASA Analysis

# 3.3 EXPORTS PROVIDE A STRONG GROWTH POTENTIAL FOR THE CORRUGATED PACKAGING SECTOR

Sri Lankan goods exports have grown at an 8.4% CAGR over 2009-2019 (excluding 2020 as it is an exceptional year with COVID-19) with Textiles and Garments, Tea, and Rubber products accounting for 65.0% of total export revenue. The government, in 2019 set up a strong mandate to drive exports by improving local value addition, creating six thrust sectors, and implementing credit and financing for SME businesses to increase exports. Among these thrust sectors, we believe the prominence given to manufacturing and agri and food processing would drive strong demand for the corrugated packaging industry. Given COVID-19 and its impact on globa