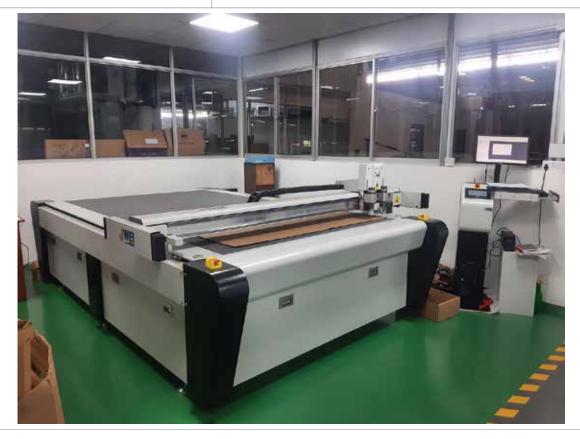

Machinery purchases for the manufacturing plant shall be done in two phases as listed out below:

Table 1-5: New Machinery to be purchased for the new plant

|   | MACHINE                                                  | DESCRIPTION                                                                                                                                                                                                                                                                                                                                                                                                                                                                           |
|---|----------------------------------------------------------|---------------------------------------------------------------------------------------------------------------------------------------------------------------------------------------------------------------------------------------------------------------------------------------------------------------------------------------------------------------------------------------------------------------------------------------------------------------------------------------|
|   |                                                          | PHASE 1                                                                                                                                                                                                                                                                                                                                                                                                                                                                               |
| 1 | Fully Automatic 5ply Corrugated<br>Board Production Line | This is the main component in the series of machines required in a corrugated plant. The machine will have a working width of 1.8 meters and a design speed of over 200m/min                                                                                                                                                                                                                                                                                                          |
|   |                                                          |                                                                                                                                                                                                                                                                                                                                                                                                                                                                                       |
| 2 | 4 Colour Flexo Folder Gluer                              | All in one in-liner printer this will be a fully automated computer controlled and remote monitoring system with memory function. Design speed of more than 200pieces / minute. This machine will print according to the design and colour the customer require and automatically fold and glue the carton to make it a finished product, thereafter the same machine will count and bundle according to the specified number where the bundles can be loaded to trucks for delivery. |

3 Automatic Die cutter with Stripping unit

This automatic die cutter is used for making value-added boxes with different shapes and designs. Apart from the regular slotted cartons all other special type of boxes, such as pizza boxes, wrappers for ceramic tiles, chick boxes, etc. are manufacture using this machine. It has both, a die cut option as well as a stripping function which reduces additional labour usage.