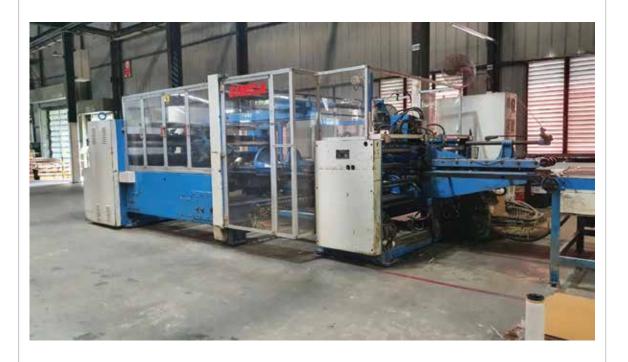

3 Automatic Die cutter with Stripping unit

This automatic die cutter is used for making value-added boxes with different shapes and designs. Apart from the regular slotted cartons all other special type of boxes, such as pizza boxes, wrappers for ceramic tiles, chick boxes, etc. are manufacture using this machine. It has both, a die cut option as well as a stripping function which reduces additional labour usage.