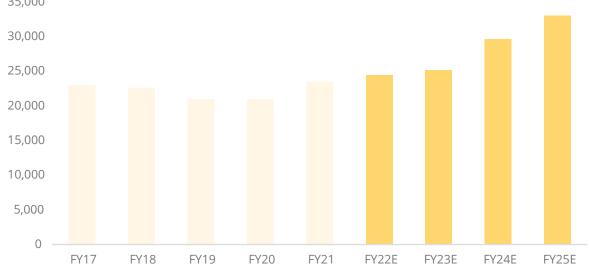

# 1.2.1 Investment in the Manufacturing Facility

Over the last 10 years Ex-pack has been supplying corrugated cartons to their customers through their current manufacturing facility which is over 145,000 sq. However, with the increase in the number of clients and change in requirements of each of these clients during the recent years the current manufacturing facility has not been able to fully cater to this demand due to the production capacity of the factory being capped at 2,750 MT per month. To combat this challenge, the company has set up a temporary manufacturing facility which is over 30,000 sq. to cater to orders of small quantities. However, the Management believes that the current facility, along with the temporary facility would not be able to cater to the demand in the long term.

Considering the above factors, Ex-pack has decided to set up a new manufacturing facility with a capacity of 4,000 MT per month and has decided to fund the above expansion through the funds raised through an Initial Public Offering. The Company intends to finance the LKR 700 Mn of the total capital outlay for this purpose by utilising the proceeds of the Offer for Subscription with the remainder being funded via the sources listed out in Table 1-3.