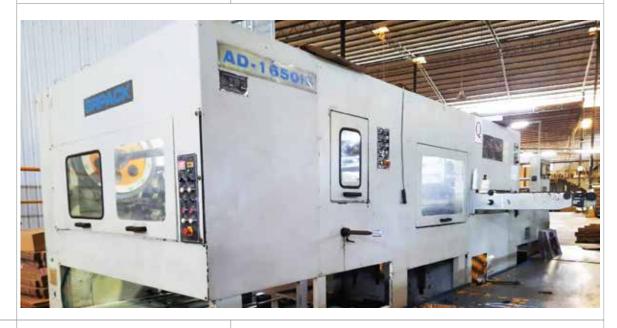

Machinery purchases for the manufacturing plant shall be done in two phases as listed out below:

Table 1-5: New Machinery to be purchased for the new plant

|   | MACHINE                                                  | DESCRIPTION                                                                                                                                                                                                                                                                                                                                                                                                                                                                           |
|---|----------------------------------------------------------|---------------------------------------------------------------------------------------------------------------------------------------------------------------------------------------------------------------------------------------------------------------------------------------------------------------------------------------------------------------------------------------------------------------------------------------------------------------------------------------|
|   |                                                          | PHASE 1                                                                                                                                                                                                                                                                                                                                                                                                                                                                               |
| 1 | Fully Automatic 5ply Corrugated<br>Board Production Line | This is the main component in the series of machines required in a corrugated plant. The machine will have a working width of 1.8 meters and a design speed of over 200m/min                                                                                                                                                                                                                                                                                                          |
|   |                                                          |                                                                                                                                                                                                                                                                                                                                                                                                                                                                                       |
| 2 | 4 Colour Flexo Folder Gluer                              | All in one in-liner printer this will be a fully automated computer controlled and remote monitoring system with memory function. Design speed of more than 200pieces / minute. This machine will print according to the design and colour the customer require and automatically fold and glue the carton to make it a finished product, thereafter the same machine will count and bundle according to the specified number where the bundles can be loaded to trucks for delivery. |

3 Automatic Die cutter with Stripping unit

This automatic die cutter is used for making value-added boxes with different shapes and designs. Apart from the regular slotted cartons all other special type of boxes, such as pizza boxes, wrappers for ceramic tiles, chick boxes, etc. are manufacture using this machine. It has both, a die cut option as well as a stripping function which reduces additional labour usage.