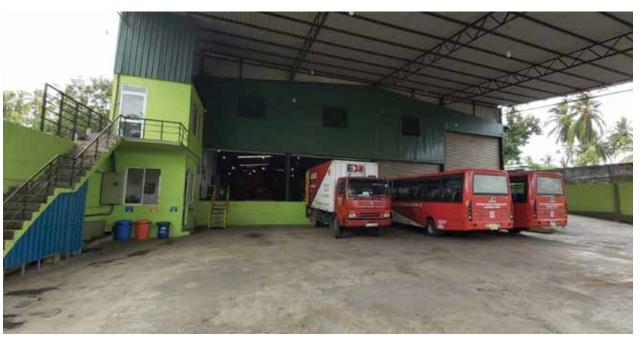

# 1.2.1 Investment in the Manufacturing Facility

Over the last 10 years Ex-pack has been supplying corrugated cartons to their customers through their current manufacturing facility which is over 145,000 sq. However, with the increase in the number of clients and change in requirements of each of these clients during the recent years the current manufacturing facility has not been able to fully cater to this demand due to the production capacity of the factory being capped at 2,750 MT per month. To combat this challenge, the company has set up a temporary manufacturing facility which is over 30,000 sq. to cater to orders of small quantities. However, the Management believes that the current facility, along with the temporary facility would not be able to cater to the demand in the long term.