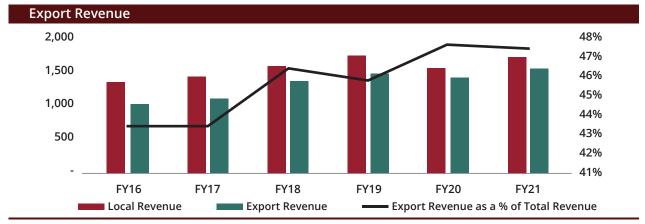

mpany. Ex-pack makes reasonable and adequate profits, is concerned for its people and their wellbeing and works on being a socially and environmentally responsible in order to boost sustainability.

Ex-pack has been strong in certain potential market segments such as fast-moving consumer goods (FMCG), Consumer Durables, Fisheries, Produce Exports etc. Among leading players in the industry, Ex-pack has always been very active and a leading entity being a direct exporter to potential lucrative destinations.

According to the management estimates on the production volumes of competitors. Please refer the research report for details



Whilst Ex-pack is the trusted corrugated carton supplier for many businesses in Sri Lanka, close to 45% of total revenue has been generated from Export sales.



Source - Ex-pack Audited Accounts

The FCMG Sector accounts for a significant portion of the revenue of Ex-pack, contributing close to 48% of the revenue. The below chart emulates the revenue breakdown – industry wise.







# 3.1.12 STRATEGIC PARTNERSHIP BETWEEN EX-PACK CORRUGATED CARTONS AND THE NATIONAL CHAMBER OF EXPORTERS OF SRI LANKA

Ex-pack Corrugated Cartons is maintains a strong affiliation with the National Chamber of Exporters of Sri Lanka over last 10 years. Ex-pack being one of the main strategic partners of NCE, the only private sector chamber serving Sri Lankan Exporters has been one of the Principal Sponsors of the prestigious NCE Annual Export Awards during the past 10 years, supporting the exporter fraternity of the country. This long-standing business partnership is