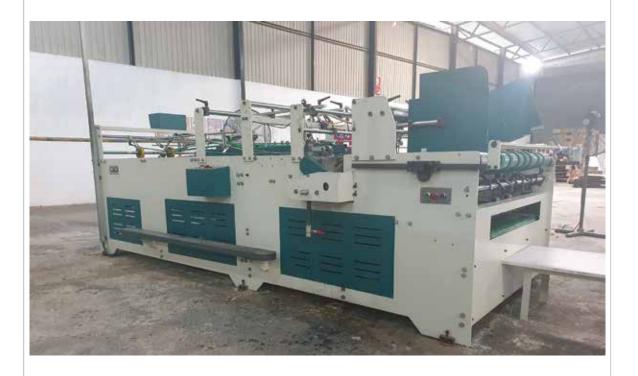

3 Automatic Die cutter with Stripping unit

This automatic die cutter is used for making value-added boxes with different shapes and designs. Apart from the regular slotted cartons all other special type of boxes, such as pizza boxes, wrappers for ceramic tiles, chick boxes, etc. are manufacture using this machine. It has both, a die cut option as well as a stripping function which reduces additional labour usage.