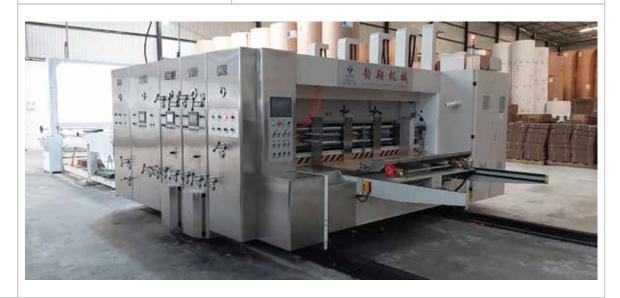

Machinery purchases for the manufacturing plant shall be done in two phases as listed out below:

Table 1-5: New Machinery to be purchased for the new plant

|   | MACHINE                                                  | DESCRIPTION                                                                                                                                                                                                                                                                                                                                                                                                                                                                           |
|---|----------------------------------------------------------|---------------------------------------------------------------------------------------------------------------------------------------------------------------------------------------------------------------------------------------------------------------------------------------------------------------------------------------------------------------------------------------------------------------------------------------------------------------------------------------|
|   |                                                          | PHASE 1                                                                                                                                                                                                                                                                                                                                                                                                                                                                               |
| 1 | Fully Automatic 5ply Corrugated<br>Board Production Line | This is the main component in the series of machines required in a corrugated plant. The machine will have a working width of 1.8 meters and a design speed of over 200m/min                                                                                                                                                                                                                                                                                                          |
|   |                                                          |                                                                                                                                                                                                                                                                                                                                                                                                                                                                                       |
| 2 | 4 Colour Flexo Folder Gluer                              | All in one in-liner printer this will be a fully automated computer controlled and remote monitoring system with memory function. Design speed of more than 200pieces / minute. This machine will print according to the design and colour the customer require and automatically fold and glue the carton to make it a finished product, thereafter the same machine will count and bundle according to the specified number where the bundles can be loaded to trucks for delivery. |