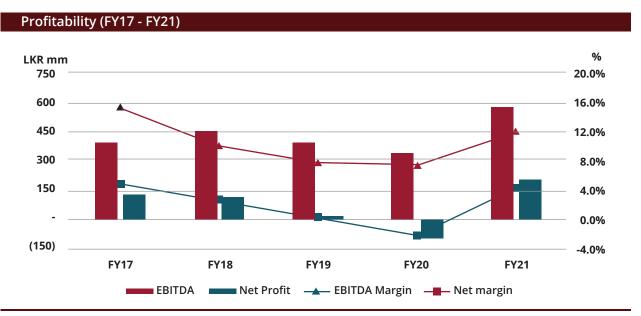

# **FIGURES**

| FIGURE 3.1-1  | - EX-PACK PRODUCTION PROCESS                                |
|---------------|-------------------------------------------------------------|
| FIGURE 3.1-2  | : QUALITY ASSURANCE                                         |
| FIGURE 3.1-3  | - FACTORY 1 ENTRANCE                                        |
| FIGURE 3.1-4  | - FACTORY 1 LAYOUT                                          |
| FIGURE 3.1-5  | - FACTORY 2: ENTRANCE                                       |
| FIGURE 3.1-6  | : TRAINING AND DEVELOPMENT                                  |
| FIGURE 3.1-7  | - OCCUPATIONAL HEALTH AND SAFETY AWARENESS TRAINING PROGRAM |
| FIGURE 3.1-8  | - FIRE PREVENTION TRAINING PROGRAM                          |
| FIGURE 3.1-9  | - FIRST AID TRAINING PROGRAM                                |
| FIGURE 3.1-10 | - RISK ASSESSMENT TRAINING PROGRAM                          |
| FIGURE 3.1-11 | - OVERSEAS TECHNICAL TRAINING                               |
| FIGURE 3.1-12 | - BUSINESS COMMUNICATION TRAINING PROGRAM                   |
| FIGURE 3.1-13 | - SUPERVISOR DEVELOPMENT PROGRAM                            |
| FIGURE 3.1-14 | - E-LIBRARY                                                 |
| FIGURE 3.1-15 | - SPORTING SKILLS DEVELOPMENT                               |
| FIGURE 3.1-16 | - TEAM GAMES                                                |
| FIGURE 3.1-17 | - EARTH DAY                                                 |
| FIGURE 3.1-18 | - WOMENS DAY                                                |
| FIGURE 3.1-19 | - PICK A BOOK                                               |
| FIGURE 3.1-20 | - RECREATIONAL ACTIVITIES                                   |
| FIGURE 3.1-21 | - MOTIVATIONAL PROGRAMS                                     |
| FIGURE 3.1-22 | - SPORTS DAY                                                |
| FIGURE 3.1-23 | - EX-PACK MAIN FACTORY                                      |
| FIGURE 3.1-24 | - PRESERVING THE ENVIRONMENT                                |
| FIGURE 3.1-25 | - COMMUNITY ASSISTANCE                                      |
| FIGURE 3.1-26 | - HEALTH CHECK UP                                           |
| FIGURE 3.1-27 | - CHILDREN OF EMPLOYEES                                     |
| FIGURE 3.1-28 | - CHILDREN OF EMPLOYEES WHO ARE ACADEMIC HIGH ACHIEVERS     |
| FIGURE 3.1-29 | - NATIONAL CHAMBER OF EXPORTERS AWRDS                       |
| FIGURE 3.1-30 | - NATIONAL BUSINESS EXCELLENCE AWARDS                       |
| FIGURE 3.1-31 | - CEYLON NATIONAL CHAMBER OF INDUSTRIES AWARD               |
| FIGURE 3.1-32 | - CENTRAL ENVIRONMENT AUTHORITY AWARD                       |
| FIGURE 3.1-33 | - LANKA STAR AWARDS                                         |
| FIGURE 3.1-34 | - LANKA CSR LEADERSHIP AWARD                                |
| FIGURE 3.1-35 | - GREAT PLACE TO WORK AWARDS                                |
| FIGURE 3.1-36 | - BEST WORKPLACE ASIA AWARDS                                |
| FIGURE 3.15-1 | - PROFITABILITY AND EBITDA                                  |
| FIGURE 3.15-2 | - REVENUE                                                   |
| FIGURE 3.15-3 | - GROSS PROFIT AND MARGIN                                   |
| FIGURE 3.15-4 | - OPERATING EXPENSES                                        |
|               |                                                             |