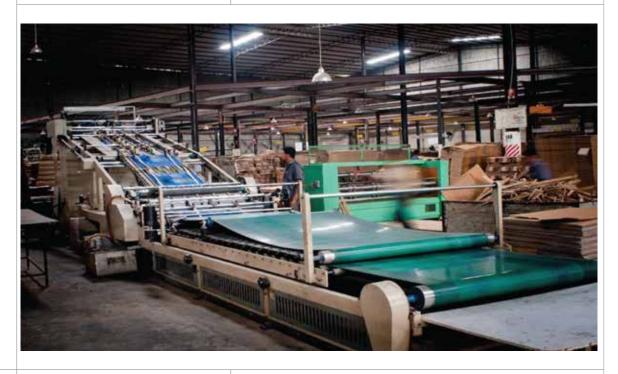

Machinery purchases for the manufacturing plant shall be done in two phases as listed out below:

Table 1-5: New Machinery to be purchased for the new plant

|   | MACHINE                                                  | DESCRIPTION                                                                                                                                                                                                                                                                                                                                                                                                                                                                           |
|---|----------------------------------------------------------|---------------------------------------------------------------------------------------------------------------------------------------------------------------------------------------------------------------------------------------------------------------------------------------------------------------------------------------------------------------------------------------------------------------------------------------------------------------------------------------|
|   |                                                          | PHASE 1                                                                                                                                                                                                                                                                                                                                                                                                                                                                               |
| 1 | Fully Automatic 5ply Corrugated<br>Board Production Line | This is the main component in the series of machines required in a corrugated plant. The machine will have a working width of 1.8 meters and a design speed of over 200m/min                                                                                                                                                                                                                                                                                                          |
|   |                                                          |                                                                                                                                                                                                                                                                                                                                                                                                                                                                                       |
| 2 | 4 Colour Flexo Folder Gluer                              | All in one in-liner printer this will be a fully automated computer controlled and remote monitoring system with memory function. Design speed of more than 200pieces / minute. This machine will print according to the design and colour the customer require and automatically fold and glue the carton to make it a finished product, thereafter the same machine will count and bundle according to the specified number where the bundles can be loaded to trucks for delivery. |

3 Automatic Die cutter with Stripping unit

This automatic die cutter is used for making value-added boxes with different shapes and designs. Apart from the regular slotted cartons all other special type of boxes, such as pizza boxes, wrappers for ceramic tiles, chick boxes, etc. are manufacture using this machine. It has both, a die cut option as well as a stripping function which reduces additional labour usage.