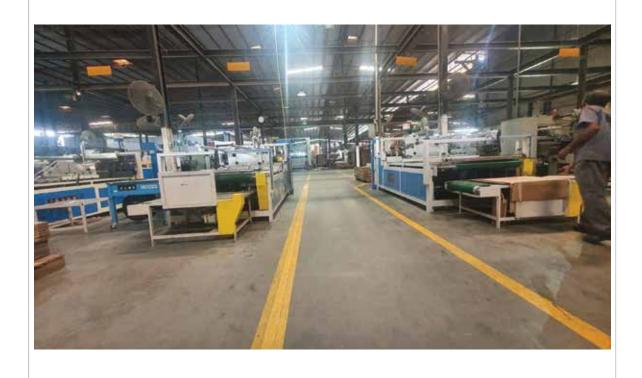

# 1.2.1 Investment in the Manufacturing Facility

Over the last 10 years Ex-pack has been supplying corrugated cartons to their customers through their current manufacturing facility which is over 145,000 sq. However, with the increase in the number of clients and change in requirements of each of these clients during the recent years the current manufacturing facility has not been able to fully cater to this demand due to the production capacity of the factory being capped at 2,750 MT per month. To combat this challenge, the company has set up a temporary manufacturing facility which is over 30,000 sq. to cater to orders of small quantities. However, the Management believes that the current facility, along with the temporary facility would not be able to cater to the demand in the long term.