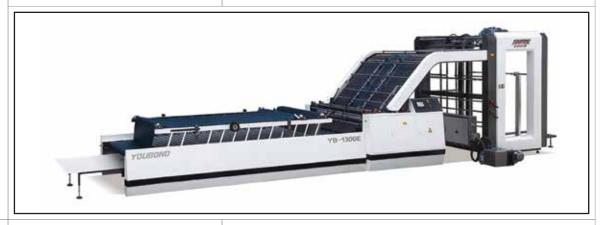

3 Automatic Die cutter with Stripping unit

This automatic die cutter is used for making value-added boxes with different shapes and designs. Apart from the regular slotted cartons all other special type of boxes, such as pizza boxes, wrappers for ceramic tiles, chick boxes, etc. are manufacture using this machine. It has both, a die cut option as well as a stripping function which reduces additional labour usage.