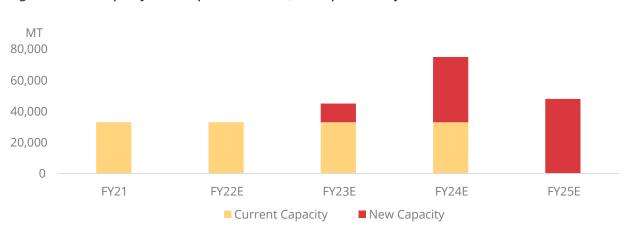

# 1.2.1 Investment in the Manufacturing Facility

Over the last 10 years Ex-pack has been supplying corrugated cartons to their customers through their current manufacturing facility which is over 145,000 sq. However, with the increase in the number of clients and change in requirements of each of these clients during the recent years the current manufacturing facility has not been able to fully cater to this demand due to the production capacity of the factory being capped at 2,750 MT per month. To combat this challenge, the company has set up a temporary manufacturing facility which is over 30,000 sq. to cater to orders of small quantities. However, the Management believes that the current facility, along with the temporary facility would not be able to cater to the demand in the long term.

Considering the above factors, Ex-pack has decided to set up a new manufacturing facility with a capacity of 4,000 MT per month and has decided to fund the above expansion through the funds raised through an Initial Public Offering. The Company intends to finance the LKR 700 Mn of the total capital outlay for this purpose by utilising the proceeds of the Offer for Subscription with the remainder being funded via the sources listed out in Table 1-3.

The total extent of the area of the manufacturing facility is expected to be 300,000 sqft and the Company has commenced evaluating potential locations for the facility. The acquisition will be carried out at the prevailing market value pursuant to obtaining a valuation estimate from an independent valuer. Further, Ex-pack will be required to obtain necessary approvals including building approval from relevant local authorities of the location where the facility will be set up.

The commencement of construction work has been scheduled for Q3 of FY22 and is expected to be completed in Q2 of FY23. Furthermore, Ex-pack intends to secure quotations from suppliers and contractors in order to set up the plant, purchase machinery and other equipment via a competitive bidding process as and when the Company initiates the design and tendering process for the facility upon raising the requisite funds through the Offer for Subscription. Ex-pack, together with internal parties and external consultants (to the extent required) would possess the necessary knowledge and expertise to evaluate and identify the most suitable configuration and proposition for this expansion project.