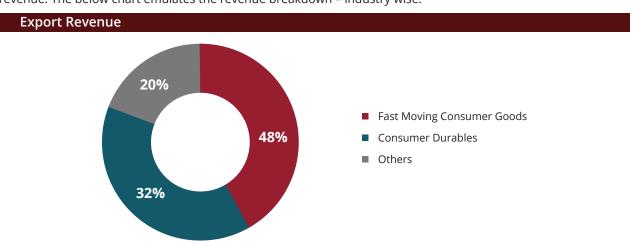

in certain potential market segments such as fast-moving consumer goods (FMCG), Consumer Durables, Fisheries, Produce Exports etc. Among leading players in the industry, Ex-pack has always been very active and a leading entity being a direct exporter to potential lucrative destinations.

According to the management estimates on the production volumes of competitors. Please refer the research report for details



Whilst Ex-pack is the trusted corrugated carton supplier for many businesses in Sri Lanka, close to 45% of total revenue has been generated from Export sales.



Source - Ex-pack Audited Accounts

The FCMG Sector accounts for a significant portion of the revenue of Ex-pack, contributing close to 48% of the revenue. The below chart emulates the revenue breakdown – industry wise.







# 3.1.12 STRATEGIC PARTNERSHIP BETWEEN EX-PACK CORRUGATED CARTONS AND THE NATIONAL CHAMBER OF EXPORTERS OF SRI LANKA

Ex-pack Corrugated Cartons is maintains a strong affiliation with the National Chamber of Exporters of Sri Lanka over last 10 years. Ex-pack being one of the main strategic partners of NCE, the only private sector chamber serving Sri Lankan Exporters has been one of the Principal Sponsors of the prestigious NCE Annual Export Awards during the past 10 years, supporting the exporter fraternity of the country. This long-standing business partnership is serving both organizations with an array of mutually agreed benefits, through an annually renewed partnership agreement.

Enhancing and sustaining the services, Ex-pack has renewed the said agreement with the Chamber by si